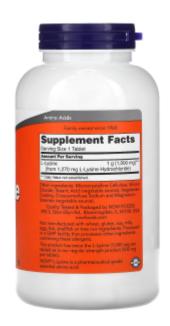

| Supplement Facts                                |                    |              |
|-------------------------------------------------|--------------------|--------------|
| Serving Size: 1 Tablet                          |                    |              |
|                                                 | Amount Per Serving | %Daily Value |
| L-Lysine (from 1,270 mg L-Lysine Hydrochloride) | 1 g (1,000 mg)     |              |