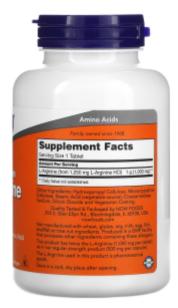

Do not use if you have a myocardial infarction or have established coronary artery disease. Keep out of reach of children.

Natural color variation may occur in this product.

| Supplement Facts                          |                    |              |
|-------------------------------------------|--------------------|--------------|
| Serving Size: 1 Tablet                    |                    |              |
|                                           | Amount Per Serving | %Daily Value |
| L-Arginine (from 1,250 mg L-Arginine HCl) | 1 g (1,000 mg)     |              |