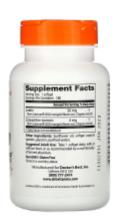

| Supplement Facts                                                               |                    |                  |
|--------------------------------------------------------------------------------|--------------------|------------------|
| Serving Size: 1 softgel                                                        |                    |                  |
| Serving Per Container: 180                                                     |                    |                  |
|                                                                                | Amount Per Serving | % Daily<br>Value |
| Lutein (from Lutemax® 2020 marigold flower ext., (Tagetes erecta))             | 20 mg              | t                |
| Zeaxanthin Isomers (from Lutemax® 2020 marigold flower ext.) (Tagetes erecta)) | 4 mg               | t                |

†Daily Value not established.

• Doctor's Best, Lutemax 2020 함유 루테인, 20mg, 소프트젤 180정 @kr.iherb.com

From:

https://theta5912.net/ - reth

Permanent link:

https://theta5912.net/doku.php?id=public:others:doctor\_s\_best\_lutein\_with\_lutemax\_2020\_20\_mg\_180\_softgels